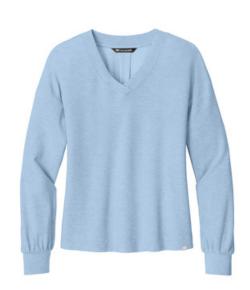

# TravisMathew Women's Long Weekend V-Neck TM1LD009

Remember that long weekend feeling any day of the week in this versatile, comfortable V-neck that can be worn at work or while hanging out.

- 7.2-ounce, 73/22/5 modal/polyester/elastane
- . Easy wash and wear
- Crossover V-neck а.
- Drop shoulders
- Full sleeves with self-turned cuffs .
- TM logo woven label at left hem .