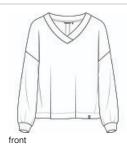

# TravisMathew Women's Long Weekend V-Neck TM1LD009

Remember that long weekend feeling any day of the week in this versatile, comfortable V-neck that can be worn at work or while hanging out.

- 7.2-ounce, 73/22/5 modal/polyester/elastane
- . Easy wash and wear
- Crossover V-neck а.
- Drop shoulders
- Full sleeves with self-turned cuffs .
- TM logo woven label at left hem .