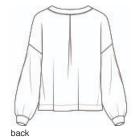

# TravisMathew Women's Long Weekend V-Neck TM1LD009

Remember that long weekend feeling any day of the week in this versatile, comfortable V-neck that can be worn at work or while hanging out.

- 7.2-ounce, 73/22/5 modal/polyester/elastane
- . Easy wash and wear
- Crossover V-neck а.
- Drop shoulders
- Full sleeves with self-turned cuffs .
- TM logo woven label at left hem .