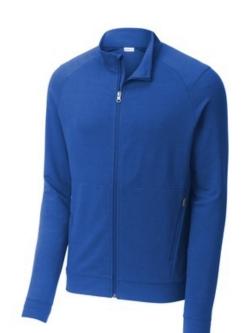

# Sport-Tek<sup>®</sup> Sport-Wick<sup>®</sup> Flex Fleece Full-Zip. ST560

Make your move in Sport-Wick Flex Fleece. Lightweight with stretch, this fleece has a cotton hand, wicks moisture and delivers trend-right style.

- 7.4-ounce, 70/25/5 poly/rayon/spandex
- Tear-away removable label
- Cadet collar
- Zippered side pockets
- Self-fabric cuffs and hem