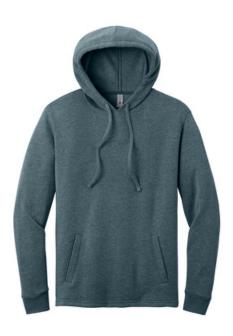

# Next Level Apparel $^{\rm @}$ Unisex Malibu Pullover Hoodie. NL9300

- 7.4-ounce, 60/40 cotton/poly
- CVC blend
- Twill back neck tape
- Aluminum grommets
- Dyed-to-match drawcord
- Welt pocket
- 1x1 rib knit cuffs
- Double-needle open hem
- Side seamed
- Tear-away label