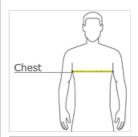

#### **HOW TO MEASURE**

## CHEST WIDTH

Measure under the arm and around the fullest part of the chest with arms down, keeping tape horizontal.

# SIZE CHART

|       | XS    | S     | М     | L     | XL    | 2XL   | 3XL       |
|-------|-------|-------|-------|-------|-------|-------|-----------|
| Chest | 33-35 | 35-38 | 38-41 | 43-44 | 45-48 | 48-52 | 53 1/2-56 |