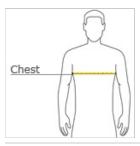

## **HOW TO MEASURE**

### CHEST WIDTH

Measure under the arm and around the fullest part of the chest with arms down, keeping tape horizontal.

### SIZE CHART

|       | XS    | S     | М     | L     | XL    | 2XL   | 3XL       | 4XL       |
|-------|-------|-------|-------|-------|-------|-------|-----------|-----------|
| Chest | 33-35 | 35-38 | 38-41 | 43-44 | 45-48 | 48-52 | 53 1/2-56 | 59-61 1/2 |