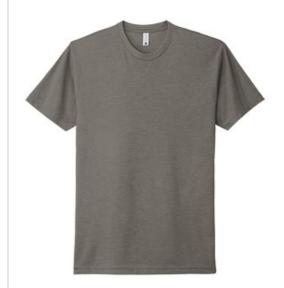

# Next Level<sup>™</sup> Unisex CVC Tee. NL6210

- 4.3-ounce, 60/40 combed ring spun cotton/poly, 32 singles
- CVC blend
- 1x1 rib knit neck
- Shoulder to shoulder taping
- Tear-away label
- Side seamed