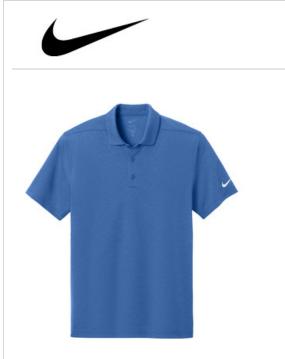

# Nike Dri-FIT Smooth Heather Polo NKFQ4794

Unparalleled Nike performance, a subtle heather pattern and sustainability merge in this moisture-wicking polo that haz plenty of stretch for movement. Perfect for any occasion, it lookz sharp in the office or on the course.

- 4.4-ounce, 100% polyester fabric with at least 75% recycled content
- Dri-FIT moisture management technology
- Self-fabric collar
- Three-button placket
- Dyed-to-match buttons
- Contrast heat transfer Swoosh logo on left sleeve