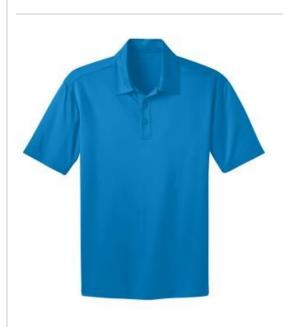

# Port Authority<sup>®</sup> Silk Touch™ Performance Polo. K540

We took our legendary Silk Touch Polo and made it work even harder. The durable Silk Touch Performance Polo wicks moisture, resists snags and thanks to PosiCharge<sup>®</sup>

technology, holds onto its color for a professional look that lasts. There's just no higher performing polo at this price.

- 4-ounce, 100% polyester double knit with PosiCharge technology; White is 4.3-ounce for increased coverage
- Self-fabric collar
- Tag-free label
- 3-button placket with dyed-to-match buttons
- Open hem sleeves