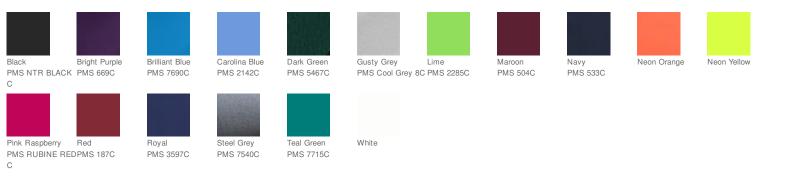

technology; White is 4.3-ounce for increased coverage
- Self-fabric collar
- Tag-free label
- 3-button placket with dyed-to-match buttons
- Open hem sleeves

### CARE INSTRUCTIONS

Machine Wash Cold, With Like Colors, Do Not Bleach, Do Not Use Fabric Softener, Tumble Dry Low, Remove Promptly, Cool Iron if Needed, Do Not Dry Clean





back

#### HOW TO MEASURE



## CHEST WIDTH

Measure under the arm and around the fullest part of the chest with arms down, keeping tape horizontal.

#### SIZE CHART

|       | XS    | S     | Μ     | L     | XL    | 2XL   | 3XL   | 4XL   | 5XL   | 6XL   |
|-------|-------|-------|-------|-------|-------|-------|-------|-------|-------|-------|
| Chest | 32-34 | 35-37 | 38-40 | 41-43 | 44-46 | 47-49 | 50-53 | 54-57 | 58-60 | 60-63 |

#### COLOR INFORMATION