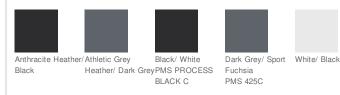

t hem. Made of 8.3-ounce, 100% Dri-FIT polyester. CARE INSTRUCTIONS

Machine wash cold (30C), wash inside out with like colors. Do not use softeners. Do not bleach. Tumble dry low. Do not iron. Do not dry clean. Do not wet clean.

### Tips For Effectively Screen Printing Polyester Fabrics





HOW TO MEASURE



#### BUST

Measure under the arm and around the fullest part of the bust with arms down, keeping tape horizontal.

#### SIZE CHART

|      | S               | М           | L       | XL          | 2XL             |
|------|-----------------|-------------|---------|-------------|-----------------|
| Size | 4/6             | 8/10        | 12/14   | 16/18       | 20              |
| Bust | 32 1/2 - 35 1/2 | 35 1/2 - 38 | 38 - 41 | 41 - 44 1/2 | 44 1/2 - 48 1/2 |

## COLOR INFORMATION