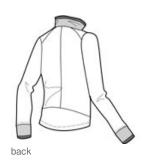

# Nike Ladies Dri-FIT 1/2-Zip Cover-Up. 578674

A boldly striped inner collar and reverse coil zipper give this cover-up an edge. Of course, it also performs with Dri-FIT moisture management technology. The design features a flat knit collar and cuffs and an open hem. Tailored for a feminine fit with shaped sleeve cuffs and a drop tail hem. The contrast Swoosh design trademark is embroidered on the left hem. Made of 8.3-ounce, 100% Dri-FIT polyester. CARE INSTRUCTIONS