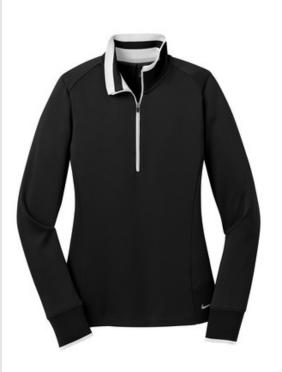

# Nike Ladies Dri-FIT 1/2-Zip Cover-Up. 578674

A boldly striped inner collar and reverse coil zipper give this cover-up an edge. Of course, it also performs with Dri-FIT moisture management technology. The design features a flat knit collar and cuffs and an open hem. Tailored for a feminine fit with shaped sleeve cuffs and a drop tail hem. The contrast Swoosh design trademark is embroidered on the left hem. Made of 8.3-ounce, 100% Dri-FIT polyester. CARE INSTRUCTIONS