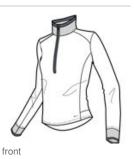

# Nike Ladies Dri-FIT 1/2-Zip Cover-Up. 578674

A boldly striped inner collar and reverse coil zipper give this cover-up an edge. Of course, it also performs with Dri-FIT moisture management technology. The design features a flat knit collar and cuffs and an open hem. Tailored for a feminine fit with shaped sleeve cuffs and a drop tail hem. The contrast Swoosh design trademark is embroidered on the left hem. Made of 8.3-ounce, 100% Dri-FIT polyester. CARE INSTRUCTIONS